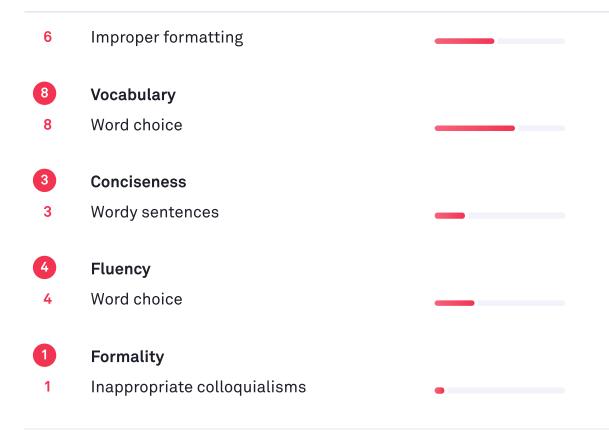

# Writing Issues

| 26 | Spelling                                    |   |
|----|---------------------------------------------|---|
| 9  | Unknown words                               |   |
| 13 | Misspelled words                            |   |
| 1  | Commonly confused words                     | • |
| 3  | Confused words                              | _ |
| 16 | Punctuation                                 |   |
| 1  | Closing punctuation                         | • |
| 3  | Punctuation in compound/complex sentences   | _ |
| 11 | Comma misuse within clauses                 |   |
| 1  | Misuse of semicolons, quotation marks, etc. | • |
| 10 | Clarity                                     |   |
| 1  | Intricate text                              | • |
| 9  | Passive voice misuse                        |   |
| 10 | Grammar                                     |   |
| 2  | Incomplete sentences                        | - |
| 1  | Misuse of modifiers                         | • |
| 3  | Misplaced words or phrases                  | _ |
| 1  | Incorrect verb forms                        | • |
| 3  | Determiner use (a/an/the/this, etc.)        |   |
| 13 | Variety                                     |   |
| 13 | Word choice                                 |   |
| 6  | Conventions                                 |   |