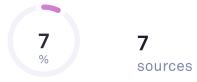

## Plagiarism

7% of your text matches 7 sources on the web or in archives of academic publications